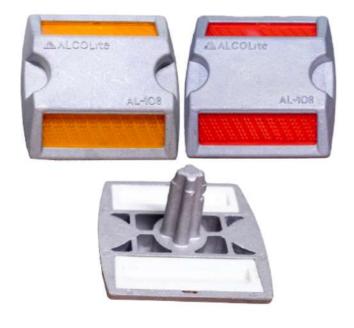

## HIGHWAY ROAD REFLECTOR ALUMINIUM ROAD STUD

## **SPECIFICATION:**

• Model No.: AL- 108

• Trademark: Alcolite

• HSN Code: 76169910

• Net Weight: 280 grams

• Stud Size: 100X100X22 mm

• Lens Size: 78 mm X 23mm

• Origin: India

• Reflector: PMMA/ Inbuilt Fixed

Reflector