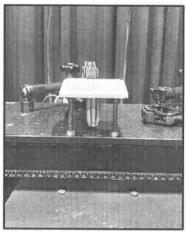

Date:

11.07.2024

Sample Id: WHITE FACE#1 : ICAT/PHL/177437/RPM/WHITE/01-FACE/2024-25 & WHITE FACE#2 :: ICAT/PHL/177437/RPM/WHITE/02-FACE/2024-25

Sample Id: YELLOW FACE#1 : ICAT/PHL/177437/RPM/YELLOW/01-FACE/2024-25 & YELLOW FACE#2 : ICAT/PHL/177437/RPM/YELLOW/02-FACE/2024-25

#### TEST RESULTS / OBSERVATION:

Sample Id: RED FACE#1 : ICAT/PHL/177437/RPM/RED/01-FACE/2024-25 & RED FACE#2 : ICAT/PHL/177437/RPM/RED/02-FACE/2024-25

Sample Id: WHITE FACE#1: ICAT/PHL/177437/RPM/WHITE/01-FACE/2024-25 &

WHITE FACE#2: ICAT/PHL/177437/RPM/WHITE/02-FACE/2024-25

Sample Id: YELLOW FACE#1 : ICAT/PHL/177437/RPM/YELLOW/01-FACE/2024-25 & YELLOW FACE#2 : ICAT/PHL/177437/RPM/YELLOW/02-FACE/2024-25

| Entrance Angle |            |                      | )°                                       | +20°                 |                                          | -20°                 |                                          |
|----------------|------------|----------------------|------------------------------------------|----------------------|------------------------------------------|----------------------|------------------------------------------|
| Observat       | tion Angle | 0.2°<br>(in mcd/lux) | Min. C.I.L.<br>required.<br>(in mcd/lux) | 0.2°<br>(in mcd/lux) | Min. C.I.L.<br>required.<br>(in mcd/lux) | 0.2°<br>(in mcd/lux) | Min. C.I.L.<br>required.<br>(in mcd/lux) |
| Colour:        | Face #     | 343.0                | 70.0                                     | 179.4                | 28.0                                     | 172.4                | 28.0                                     |
| Red            | Face #     | 380.0                | 70.0                                     | 253.6                | 28.0                                     | 236.0                | 28.0                                     |